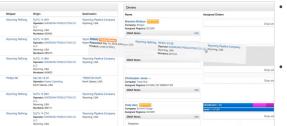

# DISPATCH DASHBOARD

- Quickly view all open orders with drag and drop functionality to allocate orders to drivers
- Intuitive drill downs to gain insights such as real-time driver location and status, order details, and more