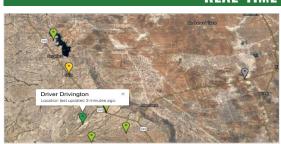

## REAL-TIME TRACKING

- Track assets in real-time from pick-up through drop-off
- Immediate visibility into run details, including freight and fuel surcharge rates, and barrels awaiting pick-up, in transit, and unloaded
- View more routes, driver and tractor/trailer details per run