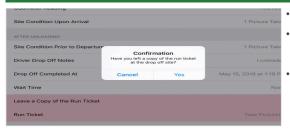

### INTUITIVE WORKFLOWS & IMPROVED SAFETY

- Improve data accuracy via intuitive workflow
- Drive consistent operational processes across multiple carriers
- Consolidate all transactional field data for full operational visibility